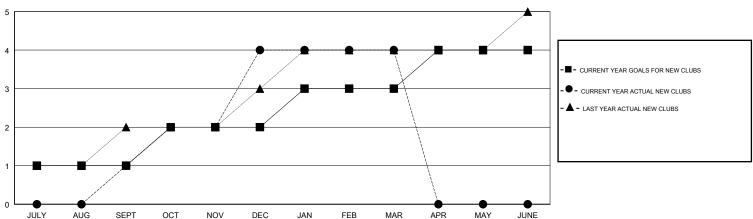

## GOALS AND ACTUAL NEW CLUBS CUMULATIVE

0

0

1

11

1

0

| DROPPED CLUBS: 14  DROPPED MEMBERS |     | 58 CLUBS OF 137 ADDED 1 OR MORE<br>NEW MEMBERS | GENDER DISTRIBUTION  MALE 3,568 (89.63%)  FEMALE 413 (10.37%)  Women Percentage Fiscal Year Goal: 15% |       |
|------------------------------------|-----|------------------------------------------------|-------------------------------------------------------------------------------------------------------|-------|
| DECEASED                           | 8   | CLICK HERE FOR CUMULATIVE  MEMBERSHIP DATA     | TOTAL FAMILY UNIT MEMBERS                                                                             | 1,021 |
| CLUB CANCELLED                     | 449 |                                                |                                                                                                       | 642   |
| OTHER                              | 231 |                                                | FAMILY MEMBERS PAYING HALF DUES                                                                       |       |
| TOTAL                              | 688 |                                                |                                                                                                       |       |