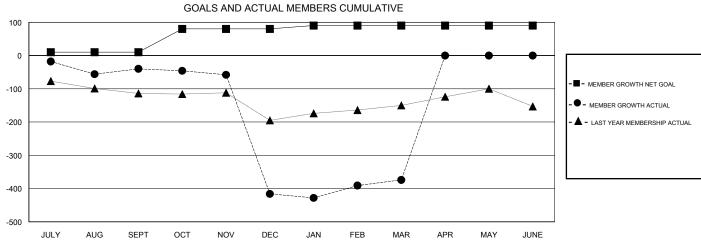

## MONTHLY MEMBERSHIP PROGRESS REPORT

District 321 F

Results as of: 03/31/2019

467

100

0

100

425